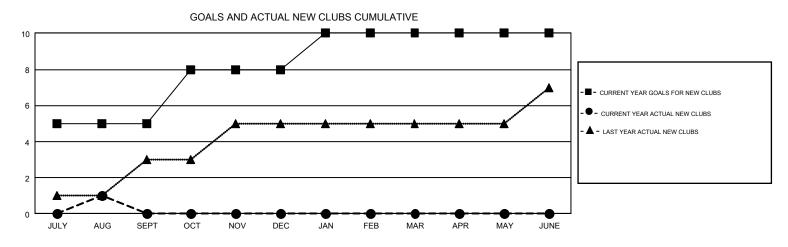

## GMT Constitutional Area 5 - E, Group P

REPORT DOES NOT INCLUDE CLUBS IN UNDISTRICTED AREAS.

| Clubs<br>RESULTS FOR 2019-2020 |   |   |   | Members<br>RESULTS FOR 2019-2020 |     |     |    |  |
|--------------------------------|---|---|---|----------------------------------|-----|-----|----|--|
|                                |   |   |   |                                  |     |     |    |  |
| JULY/AUG/SEPT                  | 5 | 1 | 0 | JULY/AUG/SEPT                    | 240 | 167 | 64 |  |
| OCT/NOV/DEC                    | 3 | 0 | 0 | OCT/NOV/DEC                      | 170 | 0   | 0  |  |
| JAN/FEB/MAR                    | 2 | 0 | 0 | JAN/FEB/MAR                      | 170 | 0   | 0  |  |
| APR/MAY/JUNE                   | 0 | 0 | 0 | APR/MAY/JUNE                     | 80  | 0   | 0  |  |