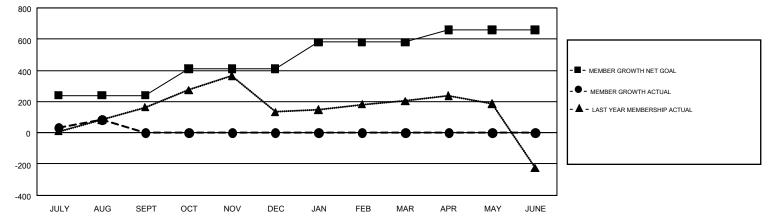

## GMT Constitutional Area 5 - E, Group P

REPORT DOES NOT INCLUDE CLUBS IN UNDISTRICTED AREAS.

| Clubs<br>RESULTS FOR 2019-2020 |   |   |   | Members<br>RESULTS FOR 2019-2020 |     |     |    |  |
|--------------------------------|---|---|---|----------------------------------|-----|-----|----|--|
|                                |   |   |   |                                  |     |     |    |  |
| JULY/AUG/SEPT                  | 5 | 1 | 0 | JULY/AUG/SEPT                    | 240 | 167 | 64 |  |
| OCT/NOV/DEC                    | 3 | 0 | 0 | OCT/NOV/DEC                      | 170 | 0   | 0  |  |
| JAN/FEB/MAR                    | 2 | 0 | 0 | JAN/FEB/MAR                      | 170 | 0   | 0  |  |
| APR/MAY/JUNE                   | 0 | 0 | 0 | APR/MAY/JUNE                     | 80  | 0   | 0  |  |